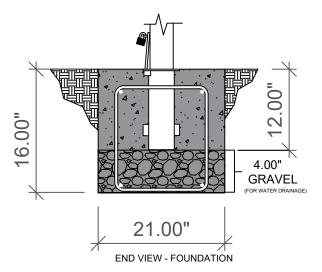

DOME (SHOWN) STANDARD FLAT

SLOPED

|             |         | SERIES NUMBER:       | XX-2060-XX                               | CAGE CODE    | SIZE | DRAVING NUMBER           |
|-------------|---------|----------------------|------------------------------------------|--------------|------|--------------------------|
|             |         | PREIBUCT FAMILY      | FIXED BOLLARD                            | 6NQJ8        |      | 6in Cutsheet Size A - R1 |
|             |         | PREIBUCT CLASS       | STANDARD OR CUSTOMER DEFINED             | DRAWN BY:    |      | DRAVING REV              |
|             |         | PREIDUCT LINE        | BOLLARD                                  | CHECKED BY:  |      | SHEET: 1 DF 1            |
| APPLICATION |         | PROBUCT SUB LINE     | PADLOCK REMOVABLE                        | APPROVED BY: |      | RELEASE DATE:            |
|             |         | 1-800-BOLLARDS, Inc. |                                          | TITLE        |      |                          |
| NEXT ASSY   | USED IN | 10 Hughes            | BOLLARD, PADLOCK REMOVABLE               |              |      |                          |
|             |         | Irvine, CA           |                                          |              |      |                          |
|             |         | PHONE: 1-80          |                                          |              |      |                          |
|             |         |                      | V.1800BDLLARDS.CDM<br>DE1800BDLLARDS.CDM | l            |      |                          |