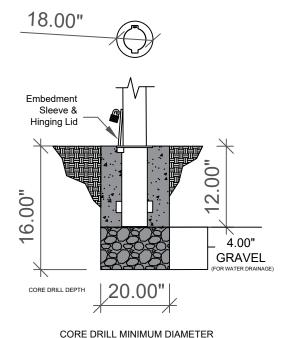

DOME (SHOWN) STANDARD FLAT

SLOPED

|             |         | SERIES NUMBER:       | XX-2060-XX                               | CAGE CODE    | SIZE | DRAVING NUMBER           |
|-------------|---------|----------------------|------------------------------------------|--------------|------|--------------------------|
|             |         | PREIBUCT FAMILY      | FIXED BOLLARD                            | 6NQJ8        |      | 6in Cutsheet Size A - R1 |
|             |         | PREIBUCT CLASS       | STANDARD OR CUSTOMER DEFINED             | DRAWN BY:    |      | DRAVING REV              |
|             |         | PREIDUCT LINE        | BOLLARD                                  | CHECKED BY:  |      | SHEET: 1 DF 1            |
| APPLICATION |         | PROBUCT SUB LINE     | PADLOCK REMOVABLE                        | APPROVED BY: |      | RELEASE DATE:            |
|             |         | 1-800-BOLLARDS, Inc. |                                          | TITLE        |      |                          |
| NEXT ASSY   | USED IN | 10 Hughes            | BOLLARD, PADLOCK REMOVABLE               |              |      |                          |
|             |         | Irvine, CA           |                                          |              |      |                          |
|             |         | PHONE: 1-80          |                                          |              |      |                          |
|             |         |                      | V.1800BDLLARDS.CDM<br>DE1800BDLLARDS.CDM | l            |      |                          |