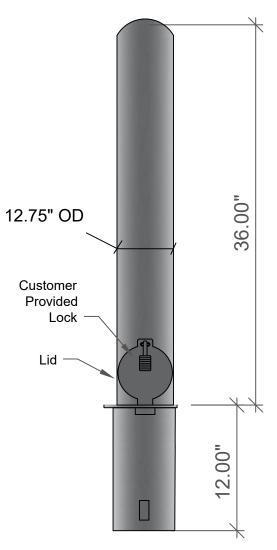

DOME (SHOWN) STANDARD FLAT

SLOPED

|             |         | SERIES NUMBER:       | XX-2060-XX                               | CAGE CODE    | SIZE | DRAVING NUMBER           |
|-------------|---------|----------------------|------------------------------------------|--------------|------|--------------------------|
|             |         | PREIBUCT FAMILY      | FIXED BOLLARD                            | 6NQJ8        |      | 6in Cutsheet Size A - R1 |
|             |         | PREIBUCT CLASS       | STANDARD OR CUSTOMER DEFINED             | DRAWN BY:    |      | DRAVING REV              |
|             |         | PREIDUCT LINE        | BOLLARD                                  | CHECKED BY:  |      | SHEET: 1 DF 1            |
| APPLICATION |         | PROBUCT SUB LINE     | PADLOCK REMOVABLE                        | APPROVED BY: |      | RELEASE DATE:            |
|             |         | 1-800-BOLLARDS, Inc. |                                          | TITLE        |      |                          |
| NEXT ASSY   | USED IN | 10 Hughes            | BOLLARD, PADLOCK REMOVABLE               |              |      |                          |
|             |         | Irvine, CA           |                                          |              |      |                          |
|             |         | PHONE: 1-80          |                                          |              |      |                          |
|             |         |                      | V.1800BDLLARDS.CDM<br>DE1800BDLLARDS.CDM | l            |      |                          |